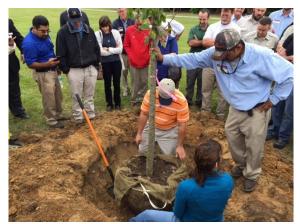

### **INITIATIVES**

The NC Urban Forest Council's Legacy Tree Fund is designed to help restore the tree cover across North Carolina through community supported tree planting projects funded by your tax-deductible donations.